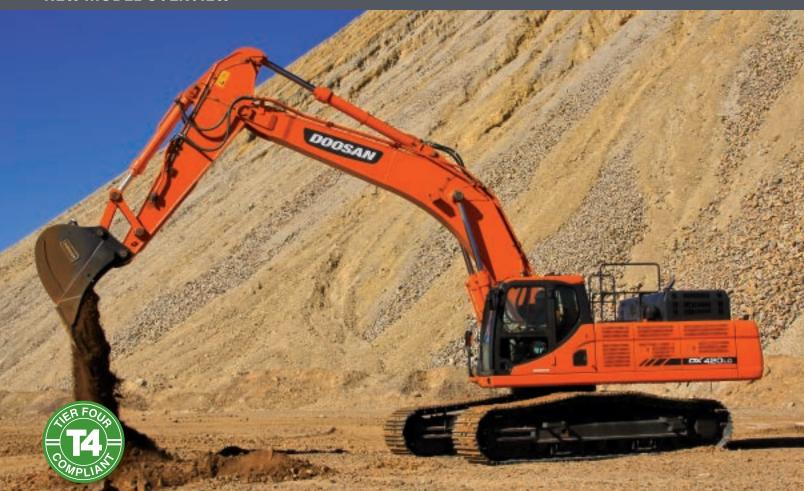

## **NEW MODEL OVERVIEW**

- T4 Emission Compliant (HPCR, CEGR, DOC & SCR)
- 22' 0" Boom, 10' 8" Arm
- 31.5" (800 mm) Shoes, Rollers (2 upper/9 lower)
- 4 Power Modes / 4 Work Modes
- Telematics 3 Year Subscription
- Options Straight Travel, 2-way Aux. Hydraulic Pedal,
   Diesel Powered Coolant Heater, Plug Heater, Cab Guarding,
   Additional Work Lamps, Rotate Circuit Piping

| NEW MODEL OVERVIEW                        | DX420LC-5                     |
|-------------------------------------------|-------------------------------|
| Rated Power – Gross<br>(hp per SAE J1995) | 345 hp (257 kW) @ 1800 rpm    |
| Operating Weight                          | 94,891 lb. (43 042 kg)        |
| Max. Digging Depth                        | 25' 4" (7740 mm)              |
| Max. Digging Reach (Ground)               | 37' 0" (11 290 mm)            |
| Max. Loading Height                       | 25' 3" (7710 mm)              |
| Swing Torque                              | 118,332 lbfft. (16 360 kgf-m) |
| Arm Digging Force (ISO)                   | 43,431 lbf. (19 700 kgf)      |
| Bucket Digging Force (ISO)                | 59,745 lbf. (27 100 kgf)      |
| Drawbar Pull                              | 90,169 lbf. (40 900 kgf)      |
| Maximum Auxiliary<br>Hydraulic Flow       | 2 x 88.5 gpm (2 x 335 L/min.) |